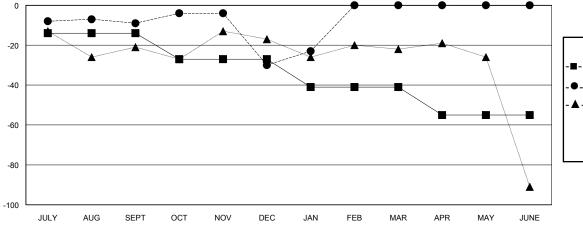

## GMT: OPEN LOCATION WISCONSIN GMT CA

| Clubs                 |               |           |               | Members               |                           |                         |                                              |
|-----------------------|---------------|-----------|---------------|-----------------------|---------------------------|-------------------------|----------------------------------------------|
| RESULTS FOR 2018-2019 |               |           |               | RESULTS FOR 2018-2019 |                           |                         |                                              |
| QUARTER               | NEW CLUB GOAL | NEW CLUBS | DROPPED CLUBS | QUARTER               | MEMBER GROWTH NET<br>GOAL | MEMBER GROWTH<br>ACTUAL | DROPPED MEMBERS ACTUAL (including transfers) |
| JULY/AUG/SEPT         | 0             | 0         | 2             | JULY/AUG/SEPT         | -14                       | 18                      | 25                                           |
| OCT/NOV/DEC           | 0             | 0         | 0             | OCT/NOV/DEC           | -13                       | 23                      | 42                                           |
| JAN/FEB/MAR           | 0             | 0         | 0             | JAN/FEB/MAR           | -14                       | 13                      | 5                                            |
| APR/MAY/JUNE          | 0             | 0         | 0             | APR/MAY/JUNE          | -14                       | 0                       | 0                                            |

## GOALS AND ACTUAL NEW CLUBS CUMULATIVE

| DROPPED CLUBS: 2 |    |
|------------------|----|
| DROPPED MEMBERS  |    |
| DECEASED         | 14 |
| CLUB CANCELLED   | 0  |
| OTHER            | 58 |
| TOTAL            | 72 |